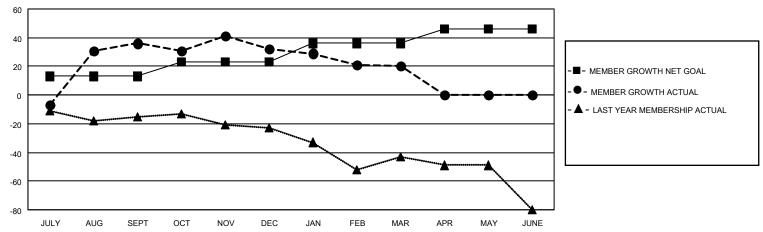

## GOALS AND ACTUAL MEMBERS CUMULATIVE

| DROPPED CLUBS: 2                             |    | 29 CLUBS OF 52 ADDED 1 OR<br>MORE NEW MEMBERS | GENDER DISTRIBUTION                 |              |  |
|----------------------------------------------|----|-----------------------------------------------|-------------------------------------|--------------|--|
|                                              |    | WORL NEW WEINBERG                             | MALE                                | 911 (68.60%) |  |
|                                              |    |                                               | FEMALE 417 (31.40%)                 |              |  |
| DROPPED MEMBERS                              |    |                                               | NON BINARY                          | 0 (0.00%)    |  |
| <u>=::::::::::::::::::::::::::::::::::::</u> |    |                                               | PREFER NOT TO ANSWER 0 (0.00%)      |              |  |
| DECEASED                                     | 25 |                                               |                                     | ,            |  |
| CLUB CANCELLED                               | 0  | CLICK HERE FOR CUMULATIVE                     | TOTAL FAMILY UNIT MEMBERS           | 3 224        |  |
| OTHER                                        | 74 | MEMBERSHIP DATA                               |                                     |              |  |
| TOTAL 99                                     |    |                                               | FAMILY MEMBERS PAYING HALF DUES 113 |              |  |
|                                              |    |                                               |                                     |              |  |